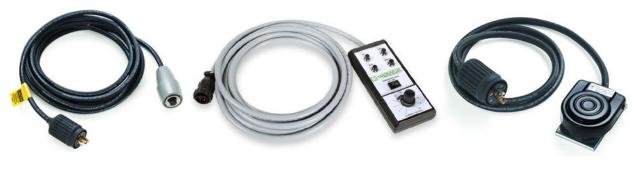

# **REMOTE ASSEMBLIES**

157657

622124

169621

# **REMOTE CONTROL CABLES**

The Magnaflux<sup>®</sup> Remote Control Cables are 15' (4.57m) cables that allow remote energizing of portable power packs. These cables are available standard with a 3 PTL plug.

#### Part Numbers

**157657:** Remote Control Cable for use with P-Series

622124: Remote Control Pendant for use with M-Series

## **REMOTE PALM BUTTON**

The Magnaflux<sup>®</sup> Remote Palm Button mounts onto the side of the MAG kit for energizing current from power pack. The Remote Palm Button is available standard with a 3 PTL plug.

## Part Number

169621: Mag Kit Remote Palm Button